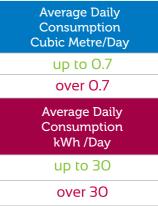

| Property | Service<br>Type | Tariff<br>AED/ Cubic Metre | Average Daily<br>Consumption<br>Cubic Metre/Day |
|----------|-----------------|----------------------------|-------------------------------------------------|
|          | Water           | 5.95                       | up to 0.7                                       |
|          |                 | 10.55 *                    | over 0.7                                        |
| Flat     | Service<br>Type | Tariff<br>fils/kWh         | Average Daily<br>Consumption<br>kWh /Day        |
|          | Electricity     | 21                         | up to 20                                        |
|          | 5               | 31.8 *                     | over 20                                         |

- \* Monthly average (30 Days) of Water is up to 21 Cubic Metre worth AED 124.95, above that each extra cubic metre will cost AED 10.55
- ★ Monthly average (30 Days) of Electricity is up to 600 kWh worth AED 126, above that each extra kWh will cost 31.8 fils .
- ★ 1 Cubic Metre is equivalent to 220 Gallons or 1,000 Litres.
- \* This reflects 2016 actual cost of Water & Electricity and it is subject to change on annual basis.