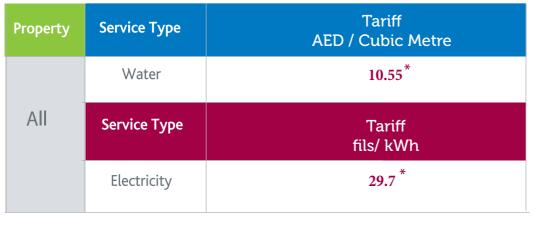

## **Commercial Class**

| Property | Service Type | Tariff<br>AED / Cubic Metre |
|----------|--------------|-----------------------------|
|          | Water        | 4                           |
| All      | Service Type | Tariff<br>fils/ kWh         |
|          | Electricity  | 16                          |