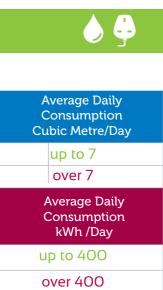

#### Water & Electricity Tariff of Expats

| Property | Service<br>Type | Tariff<br>AED/ Cubic Metre | Average Daily<br>Consumption<br>Cubic Metre/Day |
|----------|-----------------|----------------------------|-------------------------------------------------|
|          | Water           | 5.95                       | up to 5                                         |
|          |                 | 10.55*                     | over 5                                          |
| Villa    | Service<br>Type | Tariff<br>fils/kWh         | Average Daily<br>Consumption<br>kWh /Day        |
|          | Electricity     | 21                         | up to 200                                       |
|          |                 | 31.8 *                     | over 200                                        |

- \* Monthly average (30 Days) of Water is up to 150 Cubic Metre worth AED 892.5, above that each extra cubic metre will cost AED 10.55
- ★ Monthly average (30 Days) of Electricity is up to 6000 kWh worth AED 1260, above that each extra kWh will cost 31.8 fils .